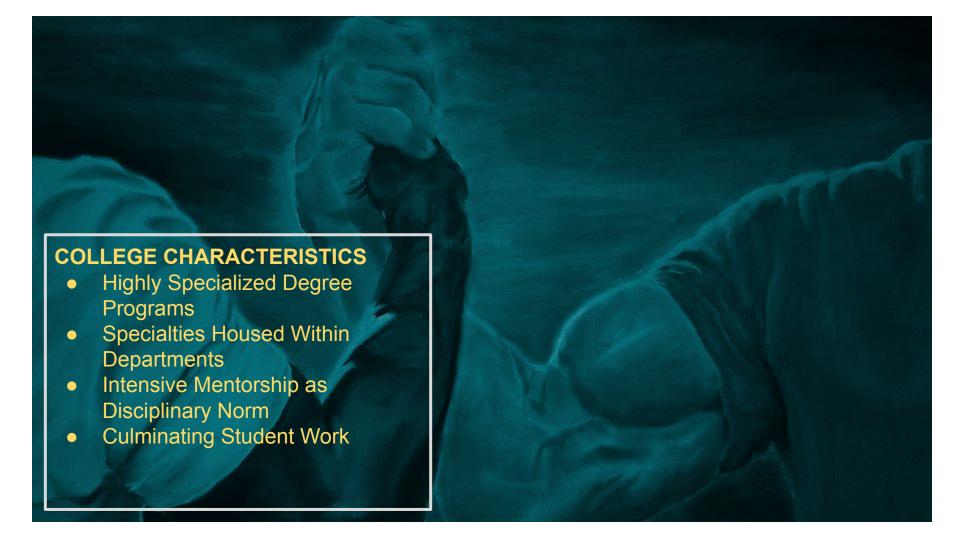

# **COLLEGE CHARACTERISTICS**

- Highly Specialized Degree Programs
- Specialties Housed Within Departments
- Intensive Mentorship as Disciplinary Norm
- Culminating Student Work

#### **COLLEGE CHARACTERISTICS**

- Highly Specialized Degree Programs
- Specialties Housed Within Departments
- Intensive Mentorship as Disciplinary Norm
- Culminating Student Work