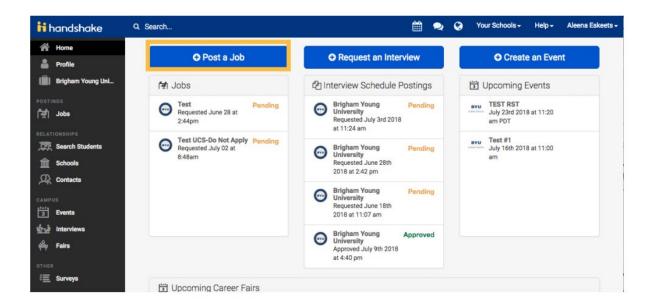

# HOW TO POST AN INTERNSHIP TO YOUR BYU HANDSHAKE ACCOUNT

Once you have been approved to post positions at BYU, there are two ways to post an internship:

1

2

#### ON THE HOMEPAGE OF YOUR HANDSHAKE ACCOUNT, CLICK "POST A JOB"

CLICK THE JOBS TAB AND CLICK "CREATE JOB"

| <mark>ii</mark> handshake | Q Search         |                             |                      |                        | Ê          | 20                | Your Schools - | Help <del>-</del> | Aleena Eskeets |
|---------------------------|------------------|-----------------------------|----------------------|------------------------|------------|-------------------|----------------|-------------------|----------------|
| Home                      | Jobs viewing all | Brigham Young University-Un | iversity Career Serv | vices jobs Edit this   | Type to    | o search          |                | Search            | Create Job     |
| Profile                   | Active Expired   | All Declined Not Pos        | ted                  |                        |            |                   |                | VIEW BY           | School Job     |
|                           | D ID:            | Job :                       | Applicants :         | School :               |            | Expires +         | Status :       | Camp              | us Interview : |
| न्द्री Jobs               | 0 1721812        | Test UCS-Do Not Apply       | ▲ 0                  | Brigham Young Un       | iversity   | 8/9/2018          | Pending        | No                |                |
| RELATIONSHIPS             |                  | Can't find                  | a job you're lookin  | g for? Make sure you'v | e added th | ne school it's po | sted to.       |                   |                |
| Schools                   |                  |                             |                      |                        |            |                   |                |                   |                |
| Q Contacts                |                  |                             |                      |                        |            |                   |                |                   |                |