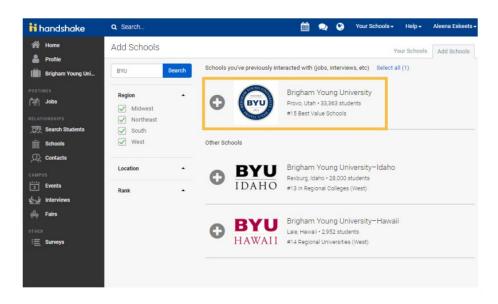

> Select "Add More Schools"

I

| ii han   | ndshake        | Q Search               | <b>#</b> | 2 | 🔮 You | Schools - | Help <del>+</del> | Aleena Eskeets <del>-</del> |
|----------|----------------|------------------------|----------|---|-------|-----------|-------------------|-----------------------------|
| 👫 Hor    |                | Your Schools           |          |   |       | Y         | our Schools       | Add Schools                 |
| (🗐) Brig | gham Young Uni | Type to search         |          |   |       |           |                   | Search                      |
|          |                | Status                 |          |   |       |           |                   |                             |
| 南 Job    | 95             | Approved (0)           |          |   |       |           |                   |                             |
|          | HIPS           | Pending (0)            |          |   |       |           |                   |                             |
| 🛒 Sea    | irch Students  | Declined (0)           |          |   |       |           |                   |                             |
| 🟦 Sch    | ools           | Sizes                  |          |   |       |           |                   |                             |
| R Con    | ntacts         | <pre> &lt; 1,000</pre> |          |   |       |           |                   |                             |
|          |                | 5,000 - 10,000         |          |   |       |           |                   |                             |
| Eve      | nts            | 10,000 - 25,000        |          |   |       |           |                   |                             |
| 🛵 į Inte | erviews        | 25,000+                |          |   |       |           |                   |                             |
| 🚔 Fair   | rs             | Region                 |          |   |       |           |                   |                             |
|          |                | Midwest                |          |   |       |           |                   |                             |
|          | veys           | Northeast              |          |   |       |           |                   |                             |
|          |                | South                  |          |   |       |           |                   |                             |
|          |                | West                   |          |   |       |           |                   |                             |
|          |                | O Add More Schools     |          |   |       |           |                   |                             |

Type in "BYU" and select "Brigham Young University" (Make sure that Provo, Utah is the location)