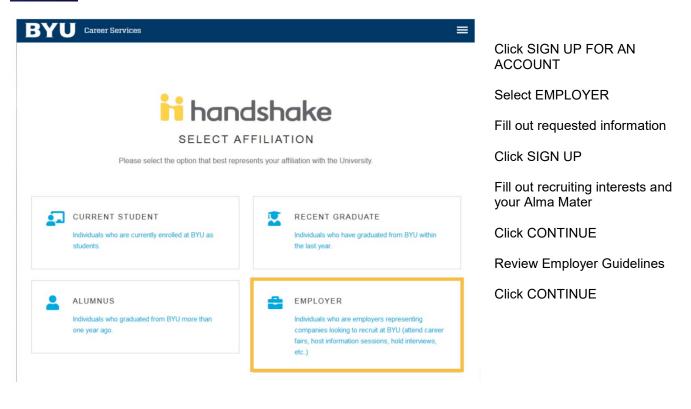

### **EMPLOYERS WITHOUT ANY HANDSHAKE ACCOUNT**

To create an account in BYU Handshake, go to handshake.byu.edu

## TIPS FOR SETTING UP YOUR EMPLOYER ACCOUNT

- Read over BYU Recruiting's "Employer Guidelines" and make sure the types of jobs and events you are requesting complies with these principles.
- Be sure your company profile is complete with company contact information that includes:
  - Address (One that is not residential)
  - Phone number
  - Email
  - Website